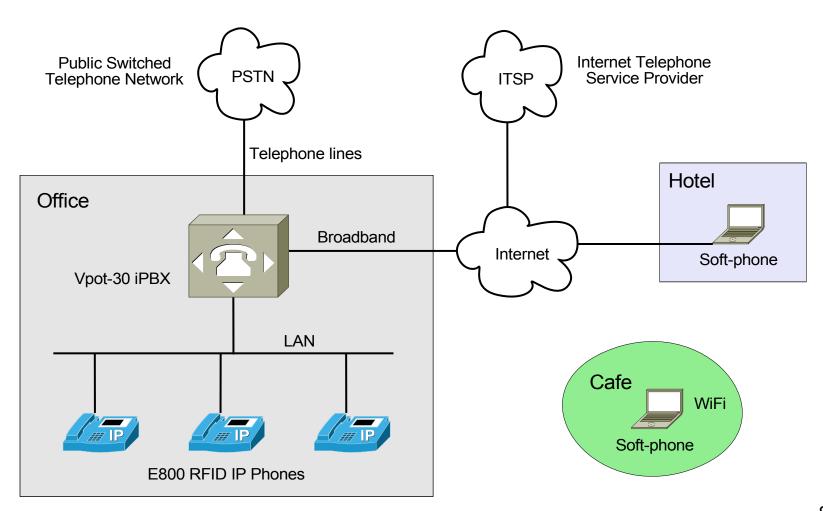

e Headset
  - DH-7C
  - DH-027TP
  - Need E800HC25 Cable Adapter





## X200E iPBX Server

- Low Power Intel Atom Dual Core Processes
- RAID-1 Enterprise Grade Harddisk
- Support PSTN trunk lines, ISDN PRI T1/E1 trunk lines (IDA-P), SIP trunk lines, HKBN 2B IP trunk lines
- Max 150 stations
- Max 50 concurrent calls





## E800/E800H RFID IP Phone

- Handle Max 4 Calls/Lines
- Built-in RFID Reader
- Selective Ring Tone
- Speakerphone





## Softphone - iaxLite

- Install Version
   http://www.iaxtalk.com/downloads/iaxlite\_setup.zip
- Portable Version
   http://www.iaxtalk.com/downloads/iaxLite\_traveller.zip





# Hong Kong Awards for Industries Design Award



2006 香港工商業獎 HONG KONG AWARDS FOR INDUSTRIES

機器及設備設計獎 MACHINERY AND EQUIPMENT DESIGN AWARD





# Road Warriors Application





# Chain Stores Application





# **Branch Offices Application**





# Demo Unit Setup





#### Innovative Features

- RFID Login/Logout
- RFID Toll Call Control
- RFID Attendence
- Recording on Demand
- Call Record to Email
- Conference Call Recording
- Preset Extension Recording
- Walk-in Conference



#### **Innovative Features**

- Phonebook
- IP Phone Phonebook
- Portal/Web Phonebook
- Voice Memo
- Voicemail to Email
- Extension Anywhere
- Remote Extension



# RFID Login/Logout

- Scanning RFID Card on IP Phone.
- After login, the station become the user's extension with all preset features.
- After logout, forward the calls to user's mobile phone automatically.
- One Touch Restore Status.
- Station Sharing.
- Mobile Users.
- One Number Only.



#### RFID Toll Call Control

- S