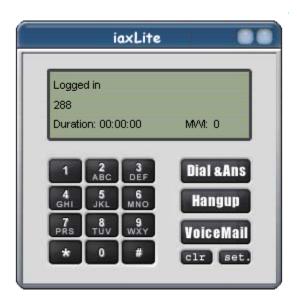

## Softphone - iaxLite

- Install Version
   http://www.iaxtalk.com/downloads/iaxlite\_setup.zip
- Portable Version
   http://www.iaxtalk.com/downloads/iaxLite\_traveller.zip