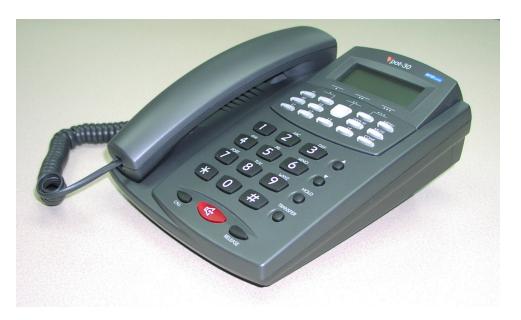

## Hardware Components

- X200E Enterprise iPBX Server
- E800 RFID Phone
- E800H RFID Phone
- E800HC25 2.5mm Headset Cable Adapter
- 1-Port T1/E1 Card with Echo Cancellation
- 2-Port T1/E1 Card with Echo Cancellation
- GXW-4108 IP Gateway (8 FXO)

## E800/E800H RFID IP Phone

- Handle Max 4 Calls/Lines
- Built-in RFID Reader
- Selective Ring Tone
- Speakerphone

#### E800/E800H IP PHONE FEATURES

- Built-in RFID Reader
- Handling Max 4 calls
- LCD Display
- Soft Keys
- Programmable One Touch Function Keys & Turbo Function Keys
- 4 Line Keys w/ Three Colors LED
- CONF Key w/ Three Colors LED
- Transfer Key, Hold Key, Mute Key, Call Log Key
- Selective Ring Tone
- Speakerphone
- Headset Support (E800H)
- Upgrade Firmware on LAN