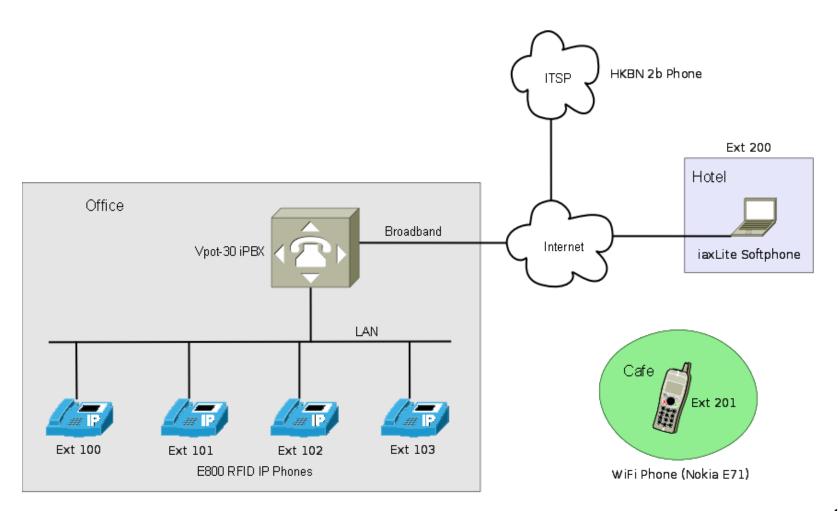

Low Power Intel Atom Dual Core Processes
- RAID-1 Enterprise Grade Harddisk
- Support PSTN trunk lines, ISDN PRI T1/E1 trunk lines (IDA-P), SIP trunk lines, HKBN 2B IP trunk lines
- Max 150 stations
- Max 50 concurrent calls





## E800/E800H RFID IP Phone

- Handle Max 4 Calls/Lines
- Built-in RFID Reader
- Selective Ring Tone
- Speakerphone





## Softphone - iaxLite

- Install Version
   http://www.iaxtalk.com/downloads/iaxlite\_setup.zip
- Portable Version
   http://www.iaxtalk.com/downloads/iaxLite\_traveller.zip





# Hong Kong Awards for Industries Design Award



2006 香港工商業獎 HONG KONG AWARDS FOR INDUSTRIES

機器及設備設計獎 MACHINERY AND EQUIPMENT DESIGN AWARD





# Road Warriors Application





# Chain Stores Application





# **Branch Offices Application**





# Demo Unit Setup





#### Innovative Features

- RFID Login/Logout
- RFID Toll Call Control
- RFID Attendence
- Recording on Demand
- Call Record to Email
- Conference Call Recording
- Preset Extension Recording
- Walk-in Conference



#### **Innovative Features**

- Phonebook
- IP Phone Phonebook
- Portal/Web Phonebook
- Voice Memo
- Voicemail to Email
- Extension Anywhere
- Remote Extension



# RFID Login/Logout

- Scanning RFID Card on IP Phone.
- After login, the station become the user's extension with all preset features.
- After logout, forward the calls to user's mobile phone automatically.
- One Touch Restore Status.
- Station Sharing.
- Mobile Users.
- One Number Only.



#### RFID Toll Call Control

- Scan RFID Card to upgrade the dialing class temporary.
- No Account Code Require.



#### RFID