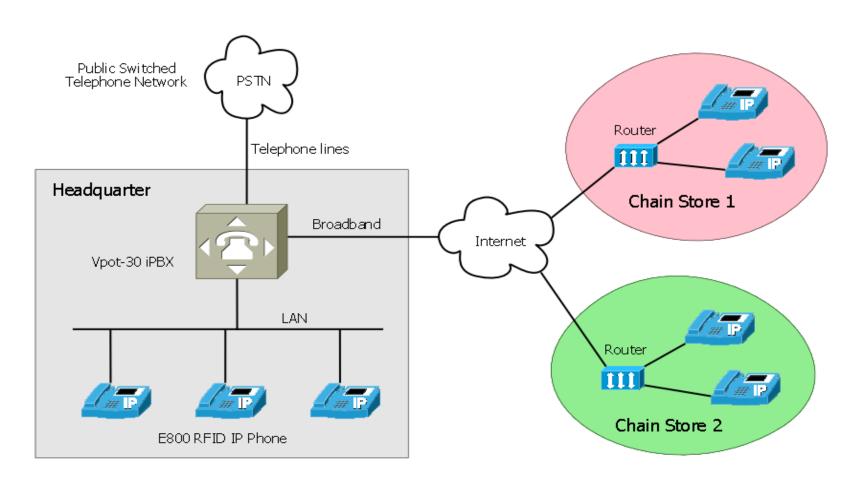

- Need E800HC25 Cable Adapter





## X200E iPBX Server

- Low Power Intel Atom Dual Core Processes
- RAID-1 Enterprise Grade Harddisk
- Support PSTN trunk lines, ISDN PRI T1/E1 trunk lines (IDA-P), SIP trunk lines, HKBN 2B IP trunk lines
- Max 150 stations
- Max 50 concurrent calls





## E800/E800H RFID IP Phone

- Handle Max 4 Calls/Lines
- Built-in RFID Reader
- Selective Ring Tone
- Speakerphone





## Softphone - iaxLite

- Install Version
   http://www.iaxtalk.com/downloads/iaxlite\_setup.zip
- Portable Version
   http://www.iaxtalk.com/downloads/iaxLite\_traveller.zip





# Hong Kong Awards for Industries Design Award



2006 香港工商業獎 HONG KONG AWARDS FOR INDUSTRIES

機器及設備設計獎 MACHINERY AND EQUIPMENT DESIGN AWARD





# Road Warriors Application





# Chain Stores Application





# **Branch Offices Application**





# Demo Unit Setup





#### Innovative Features

- RFID Login/Logout
- RFID Toll Call Control
- RFID Attendence
- Recording on Demand
- Call Record to Email
- Conference Call Recording
- Preset Extension Recording
- Walk-in Conference



#### **Innovative Features**

- Phonebook
- IP Phone Phonebook
- Portal/Web Phonebook
- Voice Memo
- Voicemail to Email
- Extension Anywhere
- Remote Extension



# RFID Login/Logout

- Scanning RFID Card on IP Phone.
- After login, the station become the user's extension with all preset features.
- After logout, forward the calls to user's mobile phone automatically.
- One Touch Restore Status.
- Station Sharing.
- Mobile Users.
- One Number Only.



#### RFID Toll Call Control

- Scan RFID Card to upgrade the dia