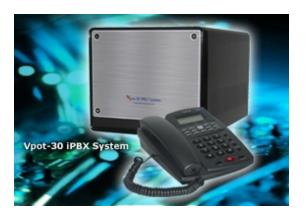

## Hardware Components

- X200E Enterprise iPBX Server
- E800 RFID Phone
- E800H RFID Phone
- E800HC25 2.5mm Headset Cable Adapter
- 1-Port T1/E1 Card with Echo Cancellation
- 2-Port T1/E1 Card with Echo Cancellation
- GXW-4108 IP Gateway (8 FXO)

## X200E iPBX Server

- Low Power Intel Atom Dual Core Processes
- RAID-1 Enterprise Grade Harddisk
- Support PSTN trunk lines, ISDN PRI T1/E1 trunk lines (IDA-P), SIP trunk lines, HKBN 2B IP trunk lines
- Max 150 stations
- Max 50 concurrent calls

## E800/E800H RFID IP Phone

- Handle Max 4 Calls/Lines
- Built-in RFID Reader
- Selective Ring Tone
- Speakerphone