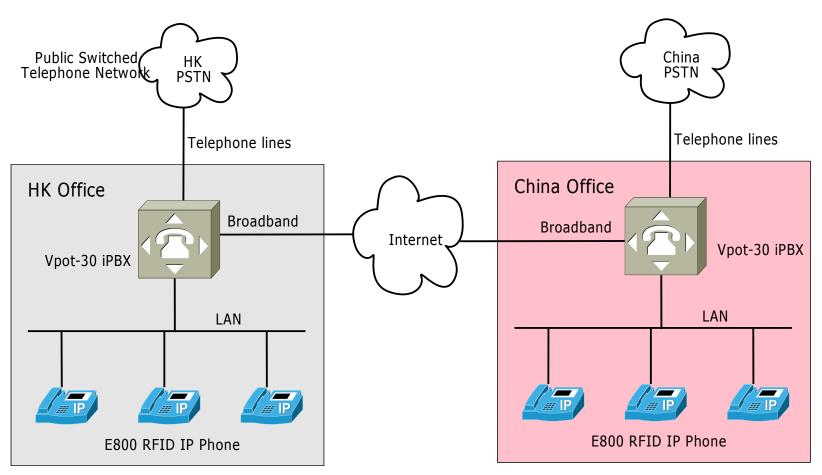

## X200E iPBX Server

- Low Power Intel Atom Dual Core Processes
- RAID-1 Enterprise Grade Harddisk
- Support PSTN trunk lines, ISDN PRI T1/E1 trunk lines (IDA-P), SIP trunk lines, HKBN 2B IP trunk lines
- Max 150 stations
- Max 50 concurrent calls





## E800/E800H RFID IP Phone

- Handle Max 4 Calls/Lines
- Built-in RFID Reader
- Selective Ring Tone
- Speakerphone





## Softphone - iaxLite

- Install Version
   http://www.iaxtalk.com/downloads/iaxlite\_setup.zip
- Portable Version
   http://www.iaxtalk.com/downloads/iaxLite\_traveller.zip





# Hong Kong Awards for Industries Design Award



2006 香港工商業獎 HONG KONG AWARDS FOR INDUSTRIES

機器及設備設計獎 MACHINERY AND EQUIPMENT DESIGN AWARD





# Road Warriors Application





# Chain Stores Application





# **Branch Offices Application**





# Demo Unit Setup





#### Innovative Features

- RFID Login/Logout
- RFID Toll Call Control
- RFID Attendence
- Recording on Demand
- Call Record to Email
- Conference Call Recording
- Preset Extension Recording
- Walk-in Conference



#### **Innovative Features**

- Phonebook
- IP Phone Phonebook
- Portal/Web Phonebook
- Voice Memo
- Voicemail to Email
- Extension Anywhere
- Remote Extension



# RFID Login/Logout

- Scanning RFID Card on IP Phone.
- After login, the station become the user's extension with all preset features.
- After logout, forward the calls to user's mobile phone automatically.
- One Touch Restore Status.
- Station Sharing.
- Mobile Users.
- One Number Only.



#### RFID Toll Call Control

- Scan RFID Card to upgrade the dialing class temporary.
- No Account Cod