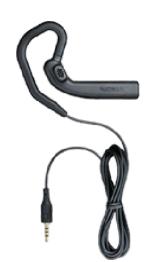

### Headset E800H RFID IP Phone

- Support Headset with 2.5mm Connector
- Nokia Headset
  - WH-200
- Freemate Headset
  - DH-7C
  - DH-027TP
  - Need E800HC25 Cable Adapter