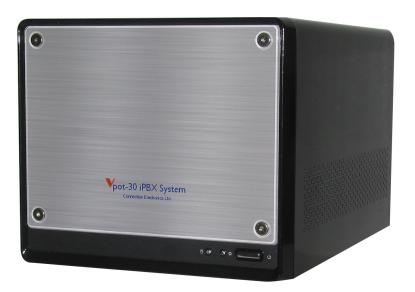

## Hardware Components

- X200E Enterprise iPBX Server
- E800 RFID Phone
- E800H RFID Phone
- E800HC25 2.5mm Headset Cable Adapter
- 1-Port T1/E1 Card with Echo Cancellation
- 2-Port T1/E1 Card with Echo Cancellation
- GXW-4108 IP Gateway (8 FXO)

## X200E iPBX Server

- Low Power Intel Atom Dual Core Processes
- RAID-1 Enterprise Grade Harddisk
- Support PSTN trunk lines, ISDN PRI T1/E1 trunk lines (IDA-P), SIP trunk lines, HKBN 2B IP trunk lines
- Max 150 stations
- Max 50 concurrent calls